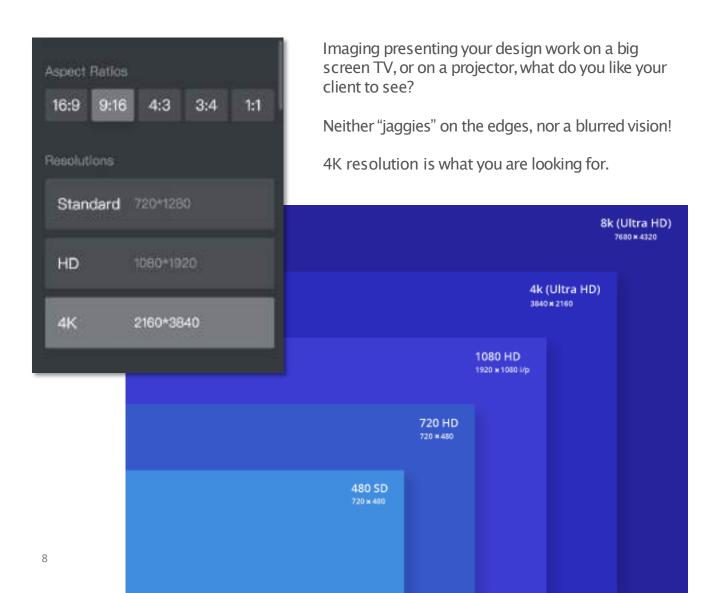

## Ultra-high resolution is the future

industry benchmark for HD render (2x zoom)

Coohom Ultra-HD render (4x zoom)