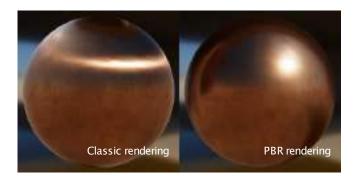

# PBR (Physically Based Rendering)

Coohom uses PBR material rendering technology, it accurately models the flow of light to hit a surface in the real world.