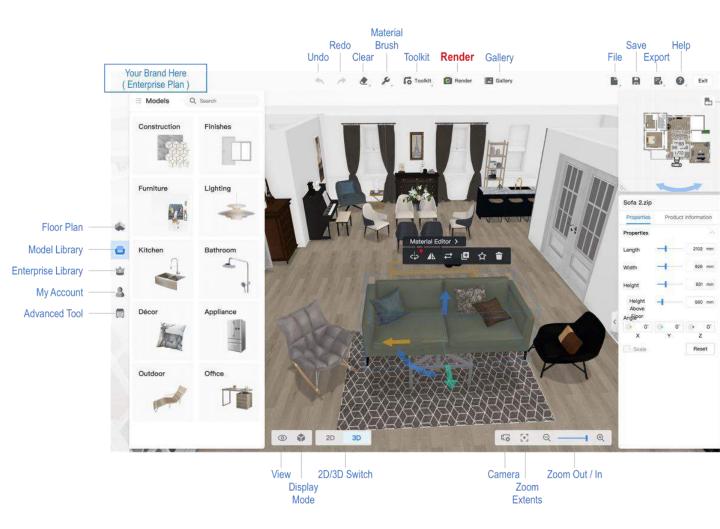

# 3 steps for a great interior design project

Generate life-like images

Render professional images in just a few clicks.

Sketch your 2D floor plan

Draw an enclosed space, or import an image or CAD file.

Drag & drop 3D models

Choose from 300,000+ 3D models and textures to use in your design.