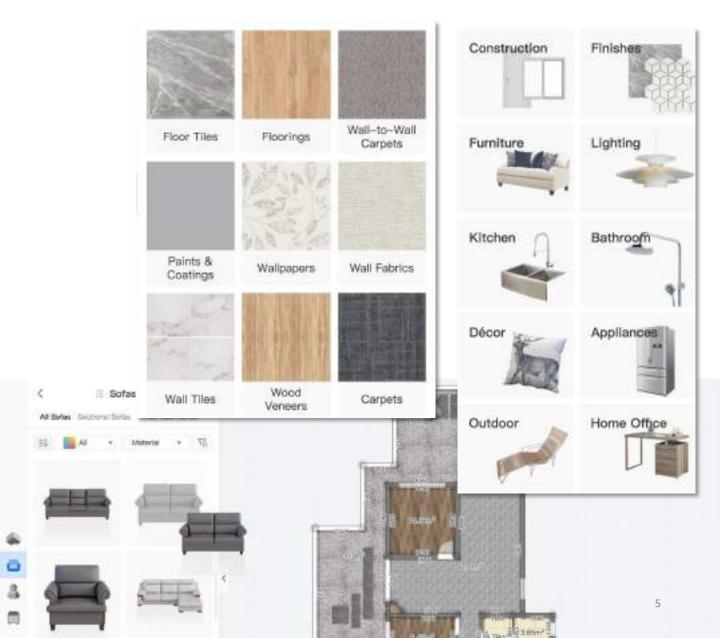

Choose from 300,000+ 3D models and textures to use in your design.

# Use Material Editor for upholstery options