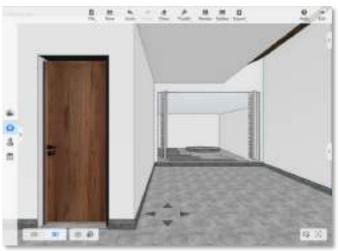

How to Achieve
Photorealistic
Interior Rendering

These are **not** photos.

These are **renderings** made by designers who use our online interior design program.

# 3 steps for a great interior design project

Generate life-like images

Render professional images in just a few clicks.

Sketch your 2D floor plan

Draw an enclosed space, or import an image or CAD file.

Drag & drop 3D models