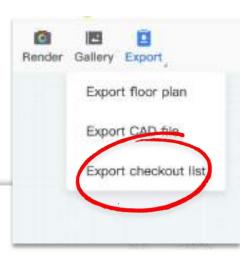

# Export product shopping list

Once you have your furniture products (3D models) uploaded to Coohom and applied in your design, a shopping list can be exported in the tool with one-click.