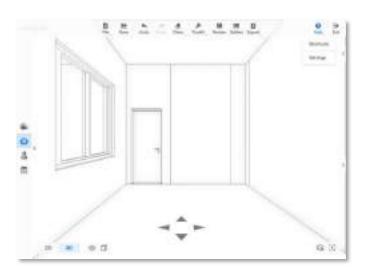

# 3 steps for a great interior design project

Generate life-like images

Render professional images in just a few clicks.

Sketch your 2D floor plan

Draw an enclosed space, or import an image or CAD file.

Drag & drop 3D models

# CAD: Architectural drawing & 2D/3D floor plan