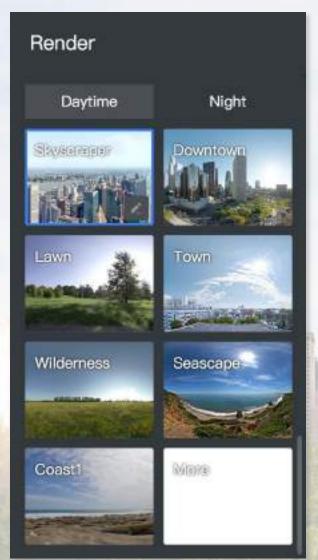

### Stand out with realistic window views

An amazing, perspective window view with just a few clicks. How easy is that?

You can always replace it with your own scene, although most of our designer users are quite happy with the results.

### Let the sun shine in

Sunlight is vital in interior rendering.

Coohom offers full control of sunlight color, brightness, position and angle.

Simulate morning, noon and night scenes to please your clients.