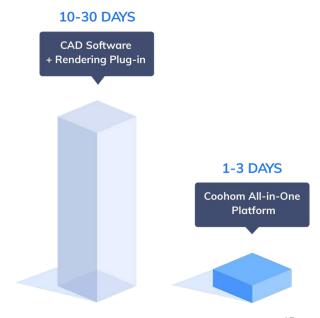

There are many software choices for professionals doing interior design and rendering. Most of them are made for multiple purposes, thus systematically increase complexity and time.

Using Coohom can save yourself from extra work. Everything acts faster on Coohom.