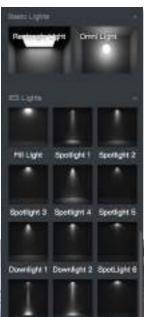

# Interior lighting, all up to you

We have a library of IES lights for you to choose from.

Whether it is a spotlight, or a downlight, you can make your design looks exactly like that space in reality.