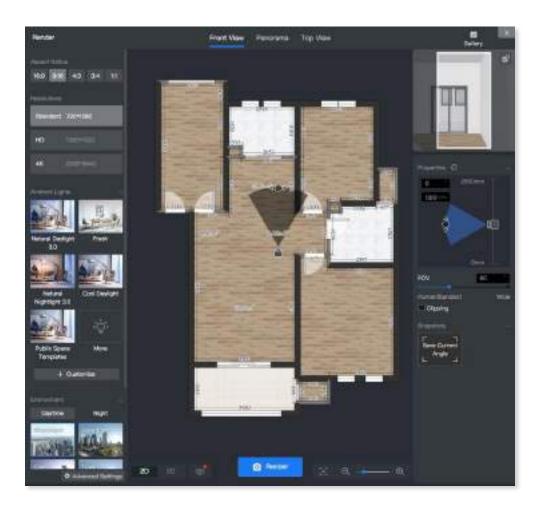

# Easily adjust your rendering settings

"Rendering used to be one of my least favorite aspects of being a designer (I know, I know). It has quickly become one of the parts I most enjoy."

— One of our clients says.