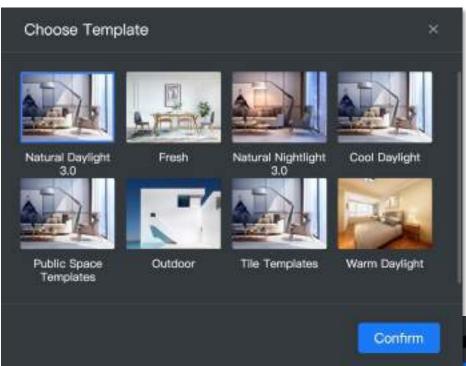

# Smart lighting templates

Choose from our well-designed light templates, or customize your own.

Automated ambient lighting system can save you from mundane tasks.