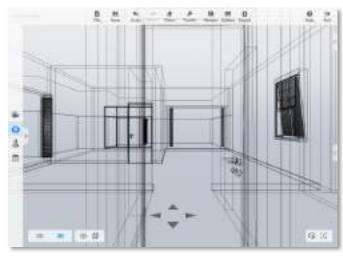

# 3 steps for a great interior design project

Generate life-like images

Render professional images in just a few clicks.

Sketch your 2D floor plan

Draw an enclosed space, or import an image or CAD file.

Drag & drop 3D models

Choose from 300,000+ 3D models and textures to use in your design.