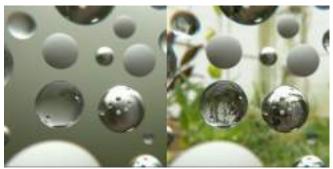

#### Ray Tracing

Coohom uses ray tracing offline rendering for light baking, it brings virtual objects a life-like image.

IBL (Image-Based Lighting)

Coohom utilizes IBL which points to an unprecedented level of realism to all types of objects.