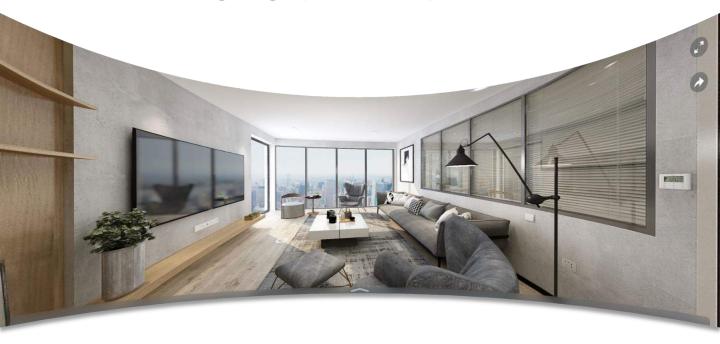

# Cutting-edge panorama presentation

Coohom's real-time rendering technology makes sharing an immersive interior visualization a lot easier.

Whether it's on a big screen TV, or on a VR headset like Google Cardboard, or on an iPhone, this is the most cutting-edge presentation you can find on the market that will definitely wow your clients.