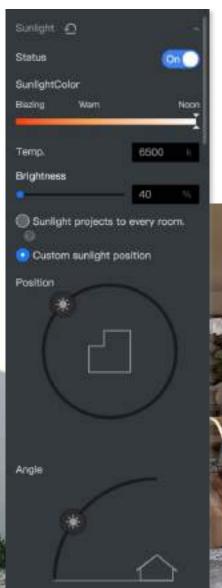

### Let the sun shine in

Sunlight is vital in interior rendering.

Coohom offers full control of sunlight color, brightness, position and angle.

Simulate morning, noon and night scenes to please your clients.