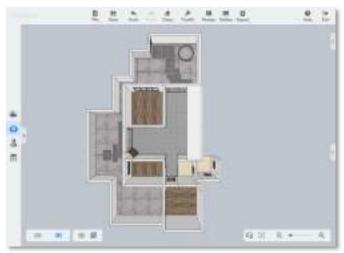

# 3 steps for a great interior design project

Generate life-like images

Render professional images in just a few clicks.

Sketch your 2D floor plan

Draw an enclosed space, or import an image or CAD file.

Drag & drop 3D models

# CAD: Architectural drawing & 2D/3D floor plan